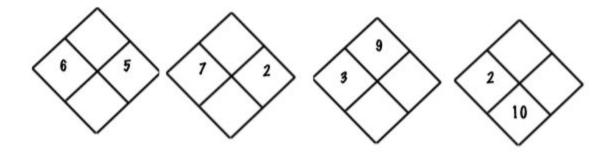

## **How to do Diamond Algebra:**

The sides of the diamond added together give you the sum on the top of the diamond. The sides of the diamond multiplied together give you the product on the bottom of the diamond.

Think about the four parts of the diamond as the four directions (North, South, East, and West). Here are all of the equations that work:

| WSE | East + West = North West + East = North North - East = West North - West = East | East x West = South West x East = South South ÷ East = West South ÷ West = East |
|-----|---------------------------------------------------------------------------------|---------------------------------------------------------------------------------|
|     |                                                                                 |                                                                                 |

If you were given the diamonds above, here is how you would complete the diamonds: